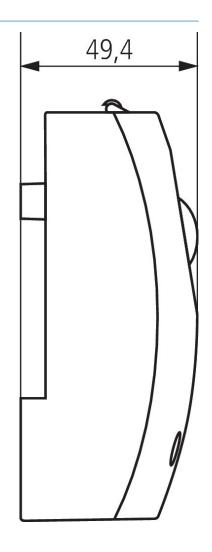

|

# LUNA 126 star E

Item no.: 1260901



#### Technical data

|                                 | LUNA 126 star E                                                  |
|---------------------------------|------------------------------------------------------------------|
| Housing and insulation material | High-temperature resistant, self-<br>extinguishing thermoplastic |
| Ambient temperature             | -35°C 55°C                                                       |

|                    | LUNA 126 star E |
|--------------------|-----------------|
| Type of protection | IP 55           |
| Protection class   | II              |

## Connection example



number of available products.

## LUNA 126 star E

Item no.: 1260901



### Scale drawings





#### Accessories

### Adapter plate LUNA star Item no.: 9070486



# **LUNA star adapter mast fixing** Item no.: 9070793