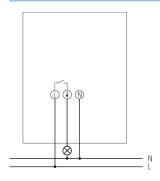

|
| 350 W                                                    |
|                                                          |

# LUNA 126 star E

Item no.: 1260901



#### Technical data

|                                 | LUNA 126 star E                                                  |
|---------------------------------|------------------------------------------------------------------|
| Housing and insulation material | High-temperature resistant, self-<br>extinguishing thermoplastic |
| Ambient temperature             | -35°C 55°C                                                       |

|                    | LUNA 126 star E |
|--------------------|-----------------|
| Type of protection | IP 55           |
| Protection class   | II              |

## Connection example



number of available products.

## LUNA 126 star E

Item no.: 1260901



### Scale drawings





#### Accessories

### Adapter plate LUNA star Item no.: 9070486



# **LUNA star adapter mast fixing** Item no.: 9070793