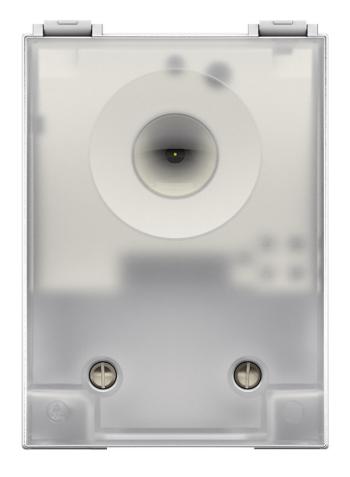

#### Description

- Twilight switch with integrated light sensor
- Fixed On and Off switching delay
- to avoid faulty operation caused by lightning, car headlights etc.
- Cable feed from the back and from below
- Cover with snap-on function when opening for the straightforward installation of the device
- Captive screws
- Large terminal area
- Brightness value can be set without opening the device
- Large light exposure angle (approx. 180 degrees)

#### Technical data

|                          | LUNA 126 star E                   |
|--------------------------|-----------------------------------|
| Operating voltage        | 230 V AC                          |
| Frequency                | 50 - 60 Hz                        |
| Number of channels       | 1                                 |
| Stand-by consumption     | ~0.6 W                            |
| Setting range brightness | 2 – 200 lx                        |
| Switch-on delay          | 20 s                              |
| Switch-off delay         | 80 s                              |
| Type of contact          | NO contact                        |
| Switching output         | Not potential-free (230 V)        |
| Installation type        | Wall installation or mast bracket |
|                          |                                   |