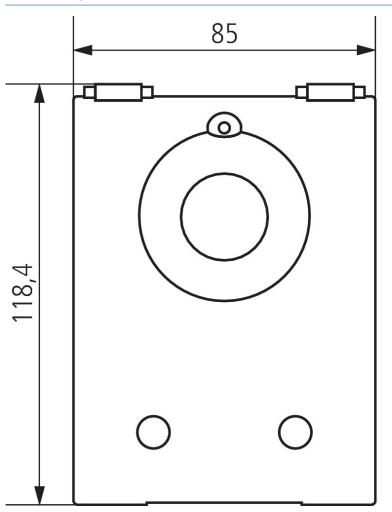

|

# LUNA 126 star E

Item no.: 1260901



#### Technical data

|                                 | LUNA 126 star E                                                  |
|---------------------------------|------------------------------------------------------------------|
| Housing and insulation material | High-temperature resistant, self-<br>extinguishing thermoplastic |
| Ambient temperature             | -35°C 55°C                                                       |

|                    | LUNA 126 star E |
|--------------------|-----------------|
| Type of protection | IP 55           |
| Protection class   | II              |

## Connection example



number of available products.

## LUNA 126 star E

Item no.: 1260901



### Scale drawings





#### Accessories

### Adapter plate LUNA star Item no.: 9070486



# **LUNA star adapter mast fixing** Item no.: 9070793