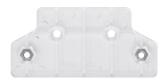

| LUNA 126 star E                                                  |
|---------------------------------|------------------------------------------------------------------|
| Housing and insulation material | High-temperature resistant, self-<br>extinguishing thermoplastic |
| Ambient temperature             | -35°C 55°C                                                       |

|                    | LUNA 126 star E |
|--------------------|-----------------|
| Type of protection | IP 55           |
| Protection class   | II              |

## Connection example



number of available products.

## LUNA 126 star E

Item no.: 1260901



### Scale drawings





#### Accessories

### Adapter plate LUNA star Item no.: 9070486



# **LUNA star adapter mast fixing** Item no.: 9070793