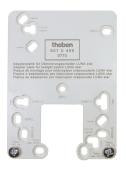

o.: 1260901



#### Technical data

|                                 | LUNA 126 star E                                                  |
|---------------------------------|------------------------------------------------------------------|
| Housing and insulation material | High-temperature resistant, self-<br>extinguishing thermoplastic |
| Ambient temperature             | -35°C 55°C                                                       |

|                    | LUNA 126 star E |
|--------------------|-----------------|
| Type of protection | IP 55           |
| Protection class   | II              |

## Connection example



number of available products.

## LUNA 126 star E

Item no.: 1260901



### Scale drawings





#### Accessories

### Adapter plate LUNA star Item no.: 9070486



# **LUNA star adapter mast fixing** Item no.: 9070793